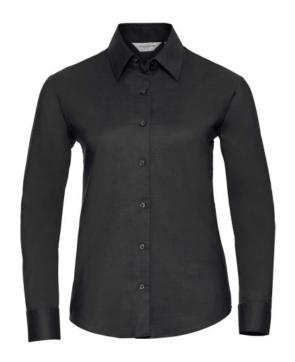

### RUSSELL EASY CARE OXFORD WOMEN'S LONG SLEEVE SHIRT

## **Specification**

RUSSELL Women's Long Sleeve Shirt EASY CARE OXFORD. Ideal choice for corporate wear because everyone looks good. Classical collar with or without buttons, two buttons on cuff. 70% Cotton / 30% Oxford polyester, 130/135 g / m2. Wash at 40 degrees. EASY CARE - dries quickly, easy to iron black L