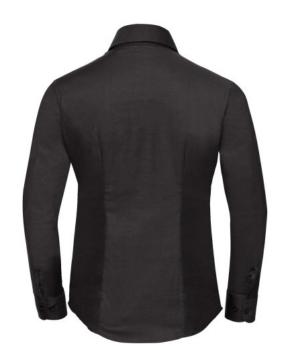

### RUSSELL EASY CARE OXFORD WOMEN'S LONG SLEEVE SHIRT

## **Specification**

RUSSELL Women's Long Sleeve Shirt EASY CARE OXFORD. Ideal choice for corporate wear because everyone looks good. Classical collar with or without buttons, two buttons on cuff. 70% Cotton / 30% Oxford polyester, 130/135 g / m2. Wash at 40 degrees. EASY CARE - dries quickly, easy to iron black L