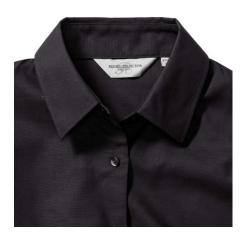

## **Specification**

RUSSELL Women's Long Sleeve Shirt EASY CARE OXFORD. Ideal choice for corporate wear because everyone looks good. Classical collar with or without buttons, two buttons on cuff. 70% Cotton / 30% Oxford polyester, 130/135 g / m2. Wash at 40 degrees. EASY CARE - dries quickly, easy to iron black L